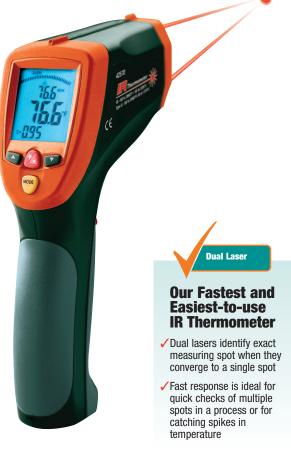

## **Features:**

- High 50:1 distance to target ratio measures smaller surface areas at greater distances
- Dual Laser Targeting indicates ideal measuring distance when two laser points converge to 1" target spot
- Type K thermocouple input from -58 to 2498°F (-50 to 1370°C)
- Lock function for continuous readings
- · White backlit multifunction LCD display with bargraph
- Fast 100 millisecond response time
- MAX/MIN/AVG/DIF feature displays highest, lowest, average, and MAX minus Min values
- Adjustable emissivity increases measurement accuracy for different surfaces
- Adjustable High/Low set points with audible alarm alerts user when temperature exceeds the programmed set points
- USB interface includes software
- Tripod mounting feature
- Complete with Type K Temperature probe, USB cable and software, tripod, carrying case and 9V battery