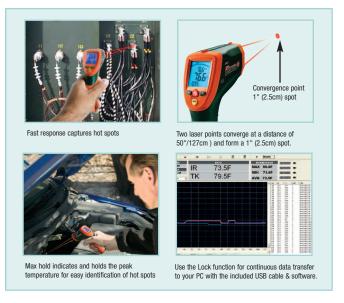

## High IR Temperature Range

Fast 100mS response with highest accuracy at point where dual lasers converge plus Type K input and USB interface

## **Features:**

- High 50:1 distance to target ratio measures smaller surface areas at greater distances
- Dual Laser Targeting indicates ideal measuring distance when two laser points converge to 1" target spot
- Type K thermocouple input from -58 to 2498°F (-50 to 1370°C)
- Lock function for continuous readings
- · White backlit multifunction LCD display with bargraph
- Fast 100 millisecond response time
- MAX/MIN/AVG/DIF feature displays highest, lowest, average, and MAX minus Min values
- Adjustable emissivity increases measurement accuracy for different surfaces
- Adjustable High/Low set points with audible alarm alerts user when temperature exceeds the programmed set points
- USB interface includes software
- Tripod mounting feature
- Complete with Type K Temperature probe, USB cable and software, tripod, carrying case and 9V battery